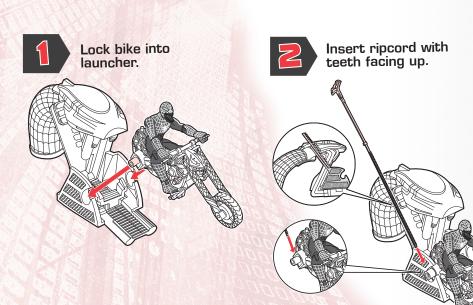

AGES 4+ 69220/69129 Asst.

Hair entanglement may result if child's hair comes in contact with moving parts of toy. Adult supervision is required.

Holding the launcher and bike near the floor, tilt the launcher back so that the front wheel of the bike is slightly elevated.